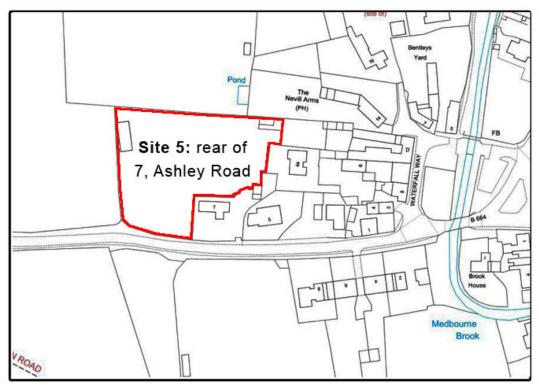

# Larger Size Maps

| Neighbourhood Plan Area Map                            | Page 2  |
|--------------------------------------------------------|---------|
| Housing Allocations – Location Map                     | Page 3  |
| Housing Allocations – Site 1 and Site 2                | Page 4  |
| Housing Allocations – Site 3 and 4                     | Page 5  |
| Housing Allocations – Site 5                           | Page 6  |
| Limits to Development Map                              | Page 7  |
| Local Green Space – Location Map                       | Page 8  |
| Local Green Space – Site a and b                       | Page 9  |
| Local Green Spaces – Site c                            | Page 10 |
| Other Sites of Environmental Significance - Locations  | Page 11 |
| Other Sites of Environmental Significance – j & k      | Page 12 |
| Other Sites of Environmental Significance – d-h, I & n | Page 13 |
| Other Sites of Environmental Significance – e-i        | Page 14 |
| Other Sites of Environmental Significance – f, h and I | Page 15 |
| Important Open Spaces – Location Map                   | Page 16 |
| Important Open Spaces – Sites o, p, r & t              | Page 17 |
| Important Open Spaces – Sites q, s, t &u               | Page 18 |
| Important Open Spaces – Sites v & w                    | Page 19 |
| Local Heritage List – Buildings and Structures Map     | Page 20 |
| Pedestrian Footpaths and Rights of Way Map             | Page 21 |