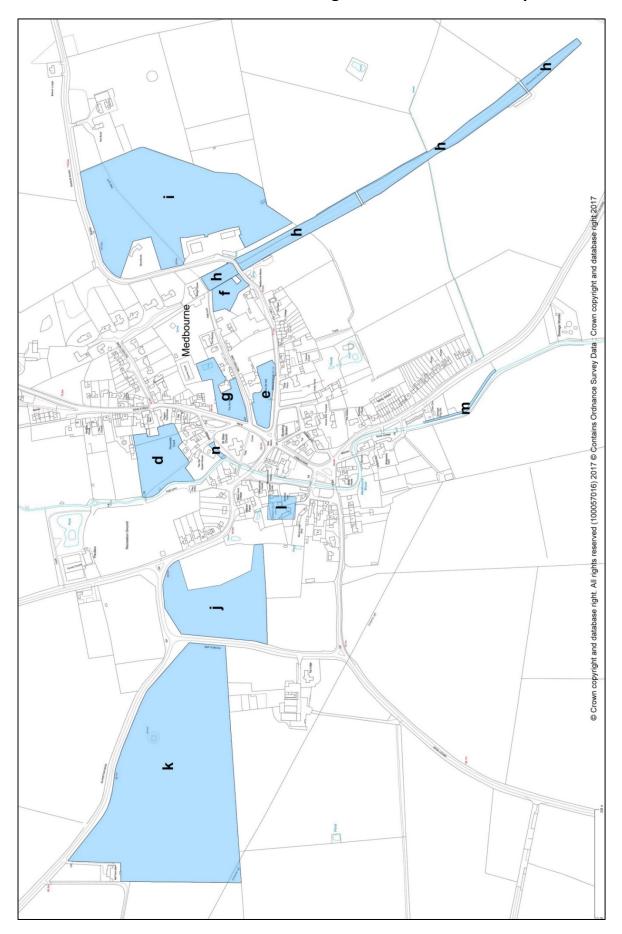

## Local Green Spaces – Site c Map

Appendix 13

Other Sites of Environmental Significance – Location Map

Other Sites of Environmental Significance – Sites j & k Map

Appendix 13

Other Sites of Environmental Significance – Sites d-h, l & n Map

Appendix 13

Other Sites of Environmental Significance – Sites e-i Map

Other Sites of Environmental Significance – Sites f, h and i Map