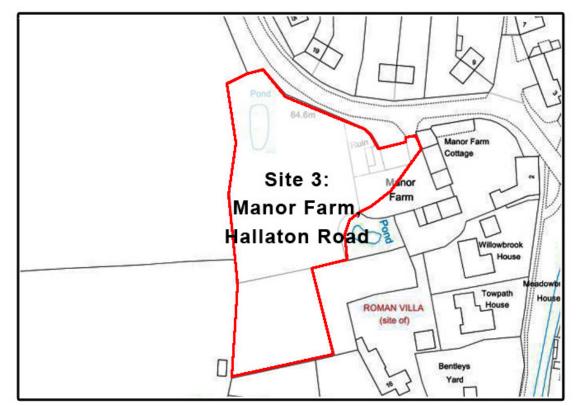

# Larger Size Maps

| Neighbourhood Plan Area Map                            | Page 2  |
|--------------------------------------------------------|---------|
| Housing Allocations – Location Map                     | Page 3  |
| Housing Allocations – Site 1 and Site 2                | Page 4  |
| Housing Allocations – Site 3 and 4                     | Page 5  |
| Housing Allocations – Site 5                           | Page 6  |
| Limits to Development Map                              | Page 7  |
| Local Green Space – Location Map                       | Page 8  |
| Local Green Space – Site a and b                       | Page 9  |
| Local Green Spaces – Site c                            | Page 10 |
| Other Sites of Environmental Significance - Locations  | Page 11 |
| Other Sites of Environmental Significance – j & k      | Page 12 |
| Other Sites of Environmental Significance – d-h, I & n | Page 13 |
| Other Sites of Environmental Significance – e-i        | Page 14 |
| Other Sites of Environmental Significance – f, h and I | Page 15 |
| Important Open Spaces – Location Map                   | Page 16 |
| Important Open Spaces – Sites o, p, r & t              | Page 17 |
| Important Open Spaces – Sites q, s, t &u               | Page 18 |
| Important Open Spaces – Sites v & w                    | Page 19 |
| Local Heritage List – Buildings and Structures Map     | Page 20 |
| Pedestrian Footpaths and Rights of Way Map             | Page 21 |