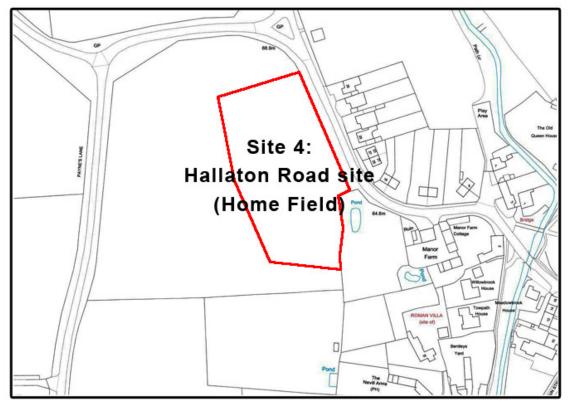

# Larger Size Maps

| Neighbourhood Plan Area Map                            | Page 2  |
|--------------------------------------------------------|---------|
| Housing Allocations – Location Map                     | Page 3  |
| Housing Allocations – Site 1 and Site 2                | Page 4  |
| Housing Allocations – Site 3 and 4                     | Page 5  |
| Housing Allocations – Site 5                           | Page 6  |
| Limits to Development Map                              | Page 7  |
| Local Green Space – Location Map                       | Page 8  |
| Local Green Space – Site a and b                       | Page 9  |
| Local Green Spaces – Site c                            | Page 10 |
| Other Sites of Environmental Significance - Locations  | Page 11 |
| Other Sites of Environmental Significance – j & k      | Page 12 |
| Other Sites of Environmental Significance – d-h, I & n | Page 13 |
| Other Sites of Environmental Significance – e-i        | Page 14 |
| Other Sites of Environmental Significance – f, h and I | Page 15 |
| Important Open Spaces – Location Map                   | Page 16 |
| Important Open Spaces – Sites o, p, r & t              | Page 17 |
| Important Open Spaces – Sites q, s, t &u               | Page 18 |
| Important Open Spaces – Sites v & w                    | Page 19 |
| Local Heritage List – Buildings and Structures Map     | Page 20 |
| Pedestrian Footpaths and Rights of Way Map             | Page 21 |