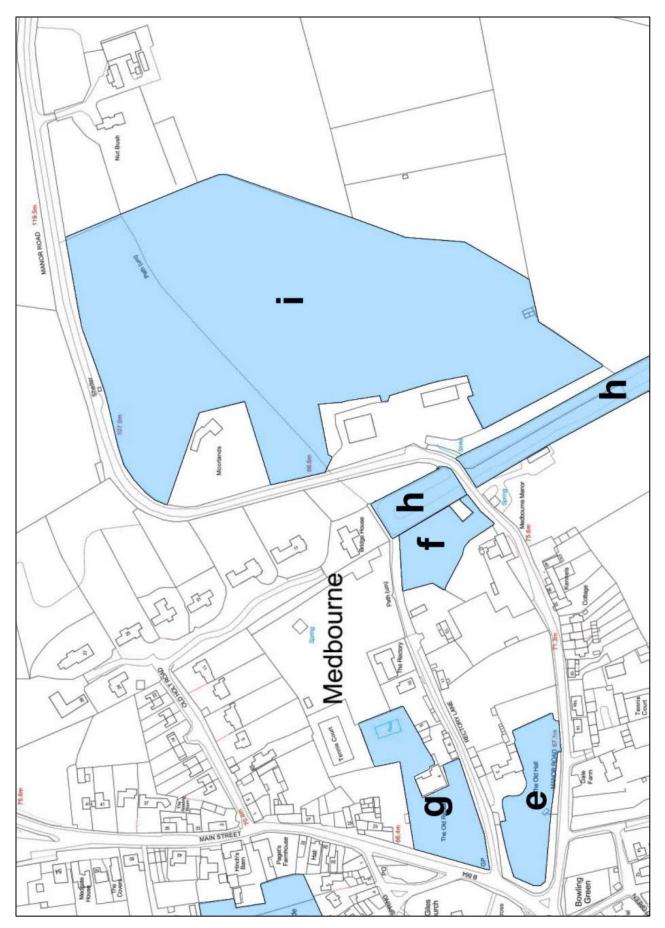

Appendix 13

Other Sites of Environmental Significance – Sites e-i Map

Other Sites of Environmental Significance – Sites f, h and i Map